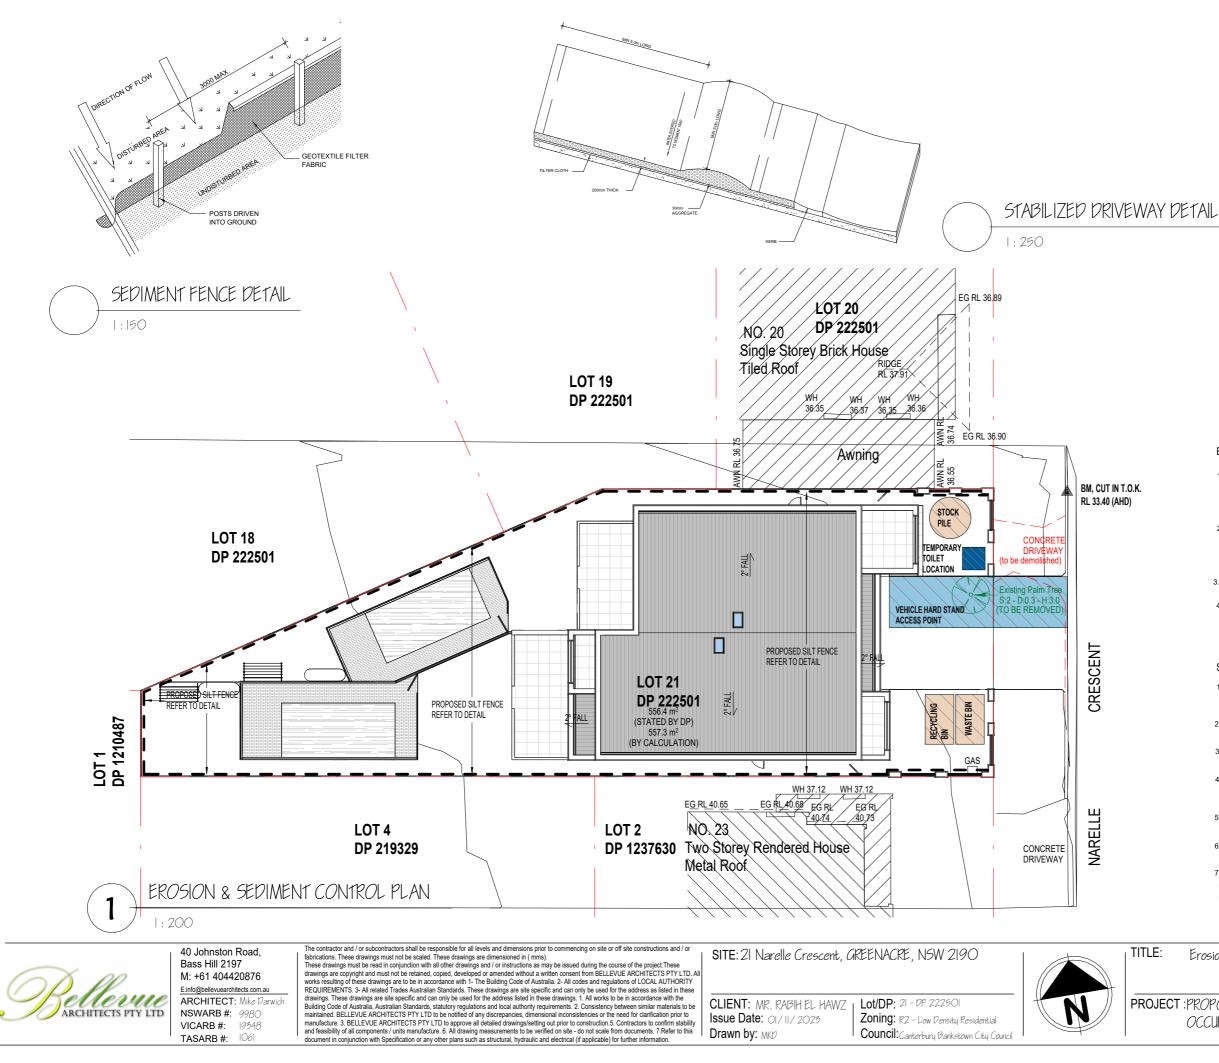

## EROSION CONTROL NOTES:

- 1. ALL EROSION AND SILTATION CONTROL DEVICES ARE TO BE PLACED PRIOR TO THE COMMENCEMENT OF ANY CONSTRUCTION WORKS, AND ALL SILT TRAPS ARE TO HAVE DEPOSITED SILT REMOVED REGULARLY DURING CONSTRUCTION.
- 2. ALL TREES ARE TO BE PRESERVED UNLESS INDICATED OTHERWISE ON THE ARCHITECTURAL OR LANDSCAPE DRAWINGS. EXISTING GRASS COVER SHALL BE MAINTAINED EXCEPT IN AREAS CLEARED FOR BUILDING, PAVEMENTS ETC.
- 3. INSTALL TEMPORARY SEDIMENT BARRIERS TO ALL INLET PITS LIKELY TO COLLECT SILT LADDEN WATER. TO COUNCIL'S STANDARDS.
- 4. NOT WITHSTANDING DETAILS SHOWN IT IS THE CONTRACTORS SOLE RESPONSIBILITY TO ENSURE THAT ALL SITE ACTIVITIES COMPLY WITH THE REQUIREMENTS OF THE CLEAN WATERS ACT.

## SEDIMENT CONTROL NOTES:

- 1. ALL EROSION AND SEDIMENTATION CONTROL MEASURES, INCLUDING REVEGETATION AND STORAGE OF SOIL, SHALL BE IMPLEMENTED TO THE STANDARDS OF THE SOIL CONSERVATION OF N.S.W.
- 2. ALL DRAINAGE WORKS SHALL BE CONSTRUCTED AND STABILIZED AS EARLY AS POSSIBLE DURING DEVELOPMENT.
- 3. SEDIMENT STRAPS SHALL BE CONSTRUCTED AROUND ALL INLET PITS. CONSISTING OF 300mm WIDE x 300mm DEEP TRENCH.
- 4. ALL SEDIMENT BASINS AND TRAPS SHALL BE CLEARED WHEN THE STRUCTURES ARE A MINIMUM OF 60% FULL OF SOIL MATERIALS, INCLUDING THE MAINTENANCE PERIOD.
- 5. ALL DISTURBED AREAS SHALL BE REVEGETATED AS SOON AS THE RELEVANT WORKS ARE COMPLETED.
- 6. SOIL AND STOCKPILES SHALL BE LOCATED AWAY FROM DRAINAGE LINES AND AREA WHERE WATER MAY CONCENTRATED.
- 7. FILTER SHALL BE CONSTRUCTED BY STRETCHING A FILTER FABRICS (PROPEX OR APPROVED EQUIVALENT BETWEEN POSTS AT 3.0M CENTRES. FABRIC SHALL BE BURIED 150 mm ALONG LOWER EDGE.